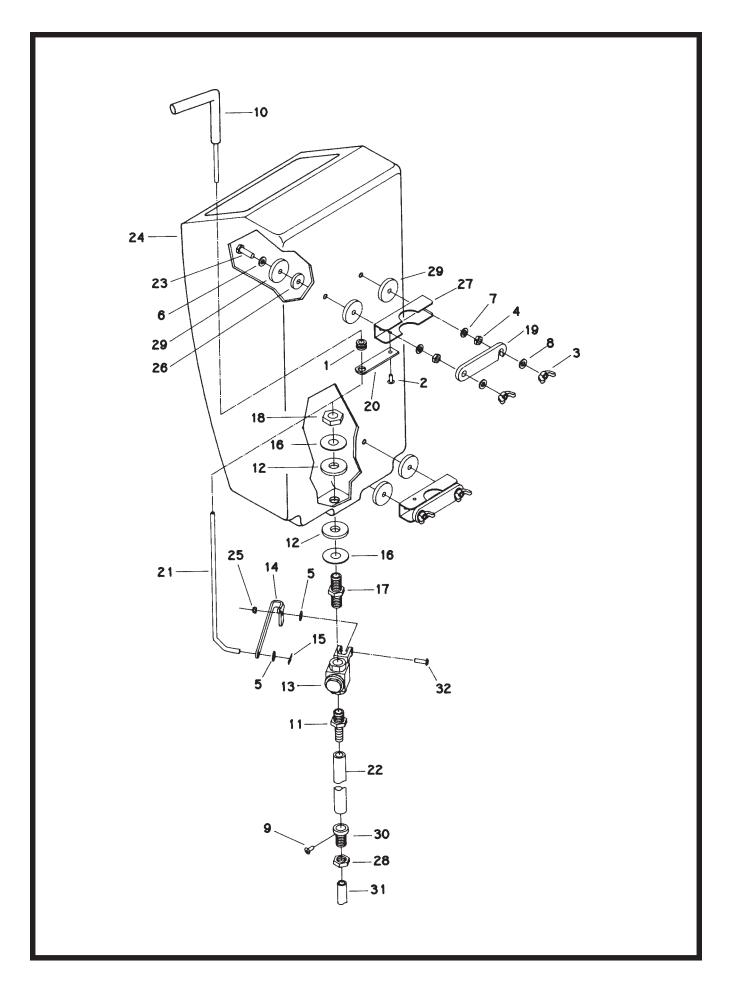

## **MOUNTING INSTRUCTIONS**

- 1. Unpack tank assembly. Inspect for freight damage. If damaged, file claim with freight carrier.
- 2. Drop control rod (21) through rod guide (20) and fit lower end through hole in valve lever (14). Mount washer(s) and insert cotter pin (15) into hole in rod end. Bend ends of pin over.
- 3. Mount tank assembly to handle tube of floor machine. Top of tank should be approximately 3" down from handle casting.
- 4. Lock tank in place by tightening wing nuts (3) against lock bar (19). Finger tight will hold tank securely. <u>DO NOT USE TOOL TO TIGHTEN WING NUTS.</u>
- 5. Push one end of solution hose (22) onto valve nipple (11) and other end onto protruding end of tube (31). Approximately 1/2" of hose should be pushed on to each of items (11) and (31).
- 6. For installation of parts (9, 28, 30, 31) into base, see page 3.

### INSTRUCTIONS FOR INSTALLING HOSE ASSEMBLY TO BASE

- 1. Insert screw (1) part way into threaded hole located in side of large end of sleeve (3) DO NOT TIGHTEN SCREW.
- 2. Tip machine over on its side so that solution feed hole in base is within easy reach. Then push threaded end of sleeve (3) into solution feed hole - large end of sleeve must point toward solution tank. Position sleeve so that screw (2) points away from motor. Put nut (4) on threaded section of sleeve (3). Tighten nut securely so that sleeve (3) will not turn in solution feed hole.
- Push stem (straight section) of solution tube (2) into sleeve (3) from underside of machine. It is best to push tube into sleeve until bent portion hits sleeve. Turn bent portion of tube toward center of gear unit (or other desired position) and tighten screw (1) securely. CAUTION: DO NOT POINT BENT PORTION OF TUBE TOWARD OUTSIDE OF MACHINE BASE (5).
- 4. Attach solution feed hose according to instruction #5 found on tank mounting instructions page 1.

#### Parts List

| ITEM | PART NO | QTY | DESCRIPTION                |
|------|---------|-----|----------------------------|
| 1    | 700287  | 1   | Grommet                    |
| 2    | 711144  | 1   | Screw-ST 10-24 x .5        |
| 3    | 711366  | 4   | Wing Nut 5/16-18           |
| 4    | 711420  | 4   | Hex Nut 5/16-18            |
| 5    | 711505  | 2   | Flatwasher 1/4             |
| 6    | 711506  | 4   | Flatwasher 5/16            |
| 7    | 711545  | 4   | Lockwasher 5/16            |
| 8    | 712301  | 4   | Flatwasher .37 x .87 x .06 |
| 9    | 712809  | 1   | Screw 10-24 x .25          |
| 10   | 800472  | 6   | Plastic Tube               |
| 11   | 802281  | 1   | Hose Coupling              |
| 12   | 804164  | 2   | Rubber Washer              |
| 13   | 804993  | 1   | Solution Valve             |
| 14   | 804995  | 1   | Lever, Valve               |
| 15   | 805073  | 1   | Cotter Pin                 |
| 16   | 806204  | 2   | Washer                     |
| 17   | 806782  | 1   | Nipple                     |
| 18   | 806783  | 1   | Jam Nut                    |
| 19   | 807787  | 2   | Bar Lock                   |
| 20   | 807893  | 1   | Guide Control              |
| 21   | 807894  | 1   | Solution Control Rod       |
| 22   | 807900  | 1   | Solution Hose 16"          |
| 23   | 807901  | 4   | Bolt                       |
| 24   | 808864  | 1   | Solution Tank              |
| 25   | 712638  | 1   | Nut Hex 10/24 SS Nyloc     |
| 26   | 828980  | 4   | Gasket                     |
| 27   | 831878  | 2   | Mounting Bracket           |
| 28   | 833709  | 1   | Brass Nut                  |
| 29   | 833756  | 4   | PE Washer                  |
| 30   | 833757  | 1   | Sleeve                     |
| 31   | 833758  | 1   | Solution Tube              |
| 32   | 712537  | 1   | Screw 10-24 x .75          |