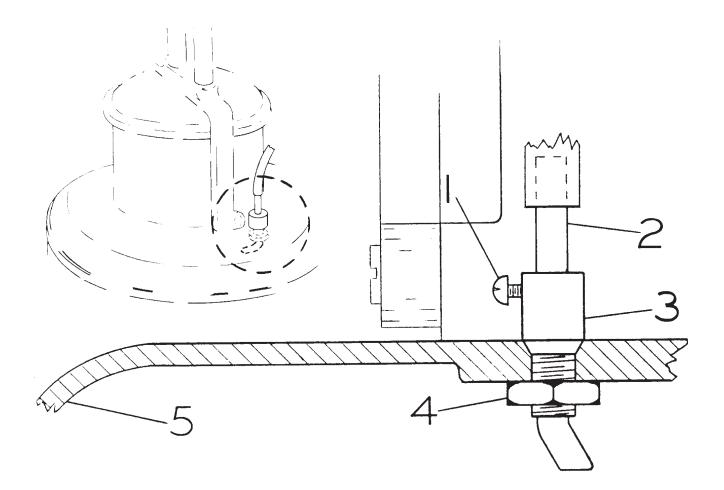

## **MOUNTING INSTRUCTIONS**

- 1. Unpack tank assembly. Inspect for freight damage. If damaged, file claim with freight carrier.
- 2. Drop control rod (21) through rod guide (20) and fit lower end through hole in valve lever (14). Mount washer(s) and insert cotter pin (15) into hole in rod end. Bend ends of pin over.
- 3. Mount tank assembly to handle tube of floor machine. Top of tank should be approximately 3" down from handle casting.
- 4. Lock tank in place by tightening wing nuts (3) against lock bar (19). Finger tight will hold tank securely. <u>DO NOT USE TOOL TO TIGHTEN WING NUTS.</u>
- 5. Push one end of solution hose (22) onto valve nipple (11) and other end onto protruding end of tube (31). Approximately 1/2" of hose should be pushed on to each of items (11) and (31).
- 6. For installation of parts (9, 28, 30, 31) into base, see page 3.

### INSTRUCTIONS FOR INSTALLING HOSE ASSEMBLY TO BASE

- 1. Insert screw (1) part way into threaded hole located in side of large end of sleeve (3) DO NOT TIGHTEN SCREW.
- 2. Tip machine over on its side so that solution feed hole in base is within easy reach. Then push threaded end of sleeve (3) into solution feed hole - large end of sleeve must point toward solution tank. Position sleeve so that screw (2) points away from motor. Put nut (4) on threaded section of sleeve (3). Tighten nut securely so that sleeve (3) will not turn in solution feed hole.
- Push stem (straight section) of solution tube (2) into sleeve (3) from underside of machine. It is best to push tube into sleeve until bent portion hits sleeve. Turn bent portion of tube toward center of gear unit (or other desired position) and tighten screw (1) securely. CAUTION: DO NOT POINT BENT PORTION OF TUBE TOWARD OUTSIDE OF MACHINE BASE (5).
- 4. Attach solution feed hose according to instruction #5 found on tank mounting instructions page 1.