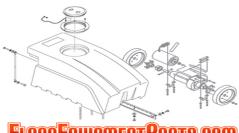

# M-35 Solution Tank

FLOOREQUIPMENTPARTS.COM

#### Parts List

| ITEM | PART NO | QTY | DESCRIPTION                |
|------|---------|-----|----------------------------|
| 1    | 700287  | 1   | Grommet                    |
| 2    | 711144  | 1   | Screw-ST 10-24 x .5        |
| 3    | 711366  | 4   | Wing Nut 5/16-18           |
| 4    | 711420  | 4   | Hex Nut 5/16-18            |
| 5    | 711505  | 2   | Flatwasher 1/4             |
| 6    | 711506  | 4   | Flatwasher 5/16            |
| 7    | 711545  | 4   | Lockwasher 5/16            |
| 8    | 712301  | 4   | Flatwasher .37 x .87 x .06 |
| 9    | 712809  | 1   | Screw 10-24 x .25          |
| 10   | 800472  | 6   | Plastic Tube               |
| 11   | 802281  | 1   | Hose Coupling              |
| 12   | 804164  | 2   | Rubber Washer              |
| 13   | 804993  | 1   | Solution Valve             |
| 14   | 804995  | 1   | Lever, Valve               |
| 15   | 805073  | 1   | Cotter Pin                 |
| 16   | 806204  | 2   | Washer                     |
| 17   | 806782  | 1   | Nipple                     |
| 18   | 806783  | 1   | Jam Nut                    |
| 19   | 807787  | 2   | Bar Lock                   |
| 20   | 807893  | 1   | Guide Control              |
| 21   | 807894  | 1   | Solution Control Rod       |
| 22   | 807900  | 1   | Solution Hose 16"          |
| 23   | 807901  | 4   | Bolt                       |
| 24   | 808864  | 1   | Solution Tank              |
| 25   | 712638  | 1   | Nut Hex 10/24 SS Nyloc     |
| 26   | 828980  | 4   | Gasket                     |
| 27   | 831878  | 2   | Mounting Bracket           |
| 28   | 833709  | 1   | Brass Nut                  |
| 29   | 833756  | 4   | PE Washer                  |
| 30   | 833757  | 1   | Sleeve                     |
| 31   | 833758  | 1   | Solution Tube              |
| 32   | 712537  | 1   | Screw 10-24 x .75          |